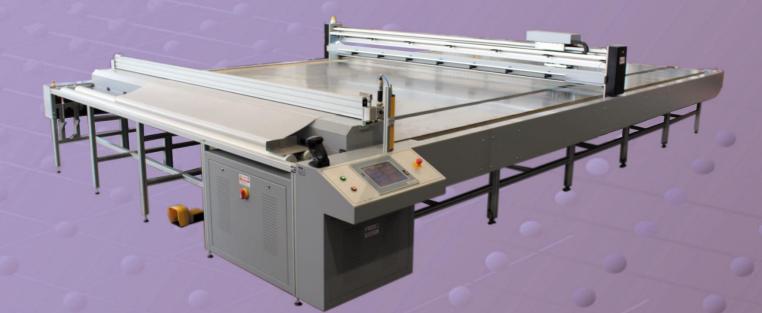

### **TR 3500 ECO**

Automatic Plotter table for cutting fabrics for roller blinds, awnings, insect screens, panels and Roman Shades. Equipped with double cutting system, ultrasonic and Crash Cut on 2 Axes. (X and Y) with automatic laying of the fabric. Touch Screen computer with software for optimization of waste; storage of cutting parameters for every type of fabric.

#### SOME IMPORTANT FEAUTURES ARE:

- > Automatic laying of the fabric.
- ➢ Worktop in stainless steel.
- > Possibility of entering orders via barcode.
- ➤ Transversal cutting length 3.5 meters.
- ▶ Longitudinal cutting 5.8 meters.
- ➢ All functions are controlled by the industrial PC
- Emergency buttons
- All mechanic, electronic and pneumatic parts are guaranteed by UNI norms
- Machine TR 3500 ECO has been built and designed according to CE norms