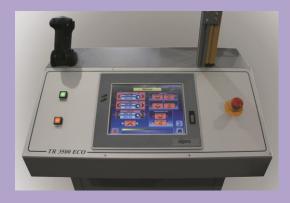

# MACHINE FOR ROLLER BLINDS



### **TR 3500 ECO**

Automatic Plotter table for cutting fabrics for roller blinds, awnings, insect screens, panels and Roman Shades. Equipped with double cutting system, ultrasonic and Crash Cut on 2 Axes. (X and Y) with automatic laying of the fabric. Touch Screen computer with software for optimization of waste; storage of cutting parameters for every type of fabric.





Control panel



Ultrasonic and Crush cutting head

#### SOME IMPORTANT FEAUTURES ARE:

- > Automatic laying of the fabric.
- ➢ Worktop in stainless steel.
- > Possibility of entering orders via barcode.
- ➤ Transversal cutting length 3.5 meters.
- ▶ Longitudinal cutting 5.8 meters.
- ➢ All functions are controlled by the industrial PC
- Emergency buttons
- All mechanic, electronic and pneumatic parts are guaranteed by UNI norms
- Machine TR 3500 ECO has been built and designed according to CE norms

#### Coils holder



#### **DIMENSIONS AND WEIGHT**

## LengthHeight

Height 1500 mm
Width 4850 mm

7800 mm

• Weight about 2350 Kg.

#### **TECHNICAL SPECIFICATIONS**

| • | Electric supply 2          | 220 V – 50/60 HZ |
|---|----------------------------|------------------|
| • | Average e