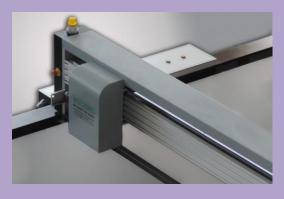

# MACHINE FOR ROLLER BLINDS



### **TR 3500 ECO**

Automatic Plotter table for cutting fabrics for roller blinds, awnings, insect screens, panels and Roman Shades. Equipped with double cutting system, ultrasonic and Crash Cut on 2 Axes. (X and Y) with automatic laying of the fabric. Touch Screen computer with software for optimization of waste; storage of cutting parameters for every type of fabric.





Control panel



Ultrasonic and Crush cutting head

#### SOME IMPORTANT FEAUTURES ARE:

- > Automatic laying of the fabric.
- ➢ Worktop in stainless steel.
- > Possibility of entering orders via barcode.
- ➤ Transversal cutting length 3.5 meters.
- ▶ Longitudinal cutting 5.8 meters.
- ➢ All functions are controlled by the industrial PC
- Emergency buttons
- All mechanic, electronic and pneumatic parts are guaranteed by UNI norms
- Machine TR 3500 ECO has been built and designed according to CE norms

#### Coils holder



#### **DIMENSIONS AND WEIGHT**

## LengthHeight

Height 1500 mm
Width 4850 mm

7800 mm

• Weight about 2350 Kg.

#### **TECHNICAL SPECIFICATIONS**

| • | Electric supply 2          | 220 V – 50/60 HZ |
|---|----------------------------|------------------|
| • | Average electric consumpti