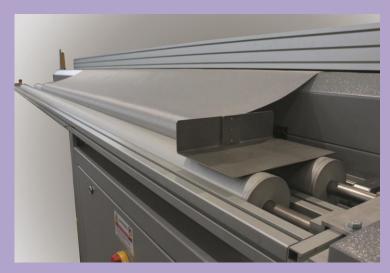

eens, panels and Roman Shades. Equipped with double cutting system, ultrasonic and Crash Cut on 2 Axes. (X and Y) with automatic laying of the fabric. Touch Screen computer with software for optimization of waste; storage of cutting parameters for every type of fabric.





Control panel



Ultrasonic and Crush cutting head

#### SOME IMPORTANT FEAUTURES ARE:

- > Automatic laying of the fabric.
- ➢ Worktop in stainless steel.
- > Possibility of entering orders via barcode.
- ➤ Transversal cutting length 3.5 meters.
- ▶ Longitudinal cutting 5.8 meters.
- ➢ All functions are controlled by the industrial PC
- Emergency buttons
- All mechanic, electronic and pneumatic parts are guaranteed by UNI norms
- Machine TR 3500 ECO has been built and designed according to CE norms

#### Coils holder



#### **DIMENSIONS AND WEIGHT**

## LengthHeight

Height 1500 mm
Width 4850 mm

7800 mm

• Weight about 2350 Kg.

#### **TECHNICAL SPECIFICATIONS**

| • | Electric supply 2          | 220 V – 50/60 HZ |
|---|----------------------------|------------------|
| • | Average electric consumpti | ion: 3 KVA       |
| • | Air supply :               | 6 BAR            |
| • | Average air consumption:   | about 60 lt/min  |